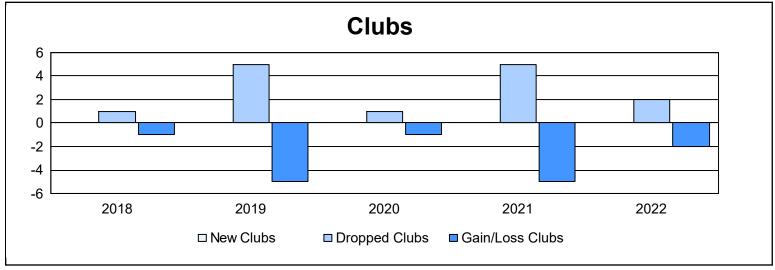

District 107 C

As of June 2022 Cumulative

| Year      | New<br>Clubs | Dropped<br>Clubs | Gain/<br>Loss<br>Clubs | New<br>Members | Charter<br>Members | Reinstate<br>Members | Transfer<br>Members | Total<br>Member<br>Added | Total<br>Members<br>Dropped | Gain/<br>Loss<br>Members |
|-----------|--------------|------------------|------------------------|----------------|--------------------|----------------------|---------------------|--------------------------|-----------------------------|--------------------------|
| 2017-2018 | 0            | 1                | -1                     | 101            | 2                  | 1                    | 5                   | 109                      | 290                         | -181                     |
| 2018-2019 | 0            | 5                | -5                     | 98             | 2                  | 2                    | 9                   | 111                      | 206                         | -95                      |
| 2019-2020 | 0            | 1                | -1                     | 113            | 2                  | 1                    | 32                  | 148                      | 172                         | -24                      |
| 2020-2021 | 0            | 5                | -5                     | 55             | 13                 | 1                    | 56                  | 125                      | 263                         | -138                     |
| 2021-2022 | 0            | 2                | -2                     | 61             | 1                  | 1                    | 2                   | 65                       | 222                         | -157                     |
| Average   | 0            | 3                | -3                     | 86             | 4                  | 1                    | 21                  | 112                      | 231                         | -119                     |